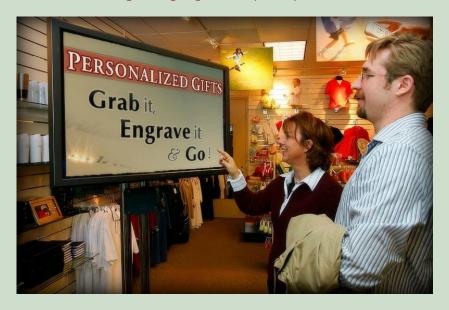

### New Digital Signage

Follow the below directions to download our new screensaver software to use as your in-store digital signage on any computer.

#### **Directions:**

Download the signage PLAYER (step 2) for windows. http://mediasignage.com/html/download.html

Every-time the computer starts, a program will run that fires up the video as your screensaver. Don't be alarmed if it reboots or changes - that may be driven by us.

#### Login with:

USER: pgdguest PASSWORD: lifthimup

If you are prompted to name your station, use STORE NAME AND LOCATION.
For example: Your Name Here Frankenmuth

That will help us keep track of everything - especially if there are multiple locations for a given store.