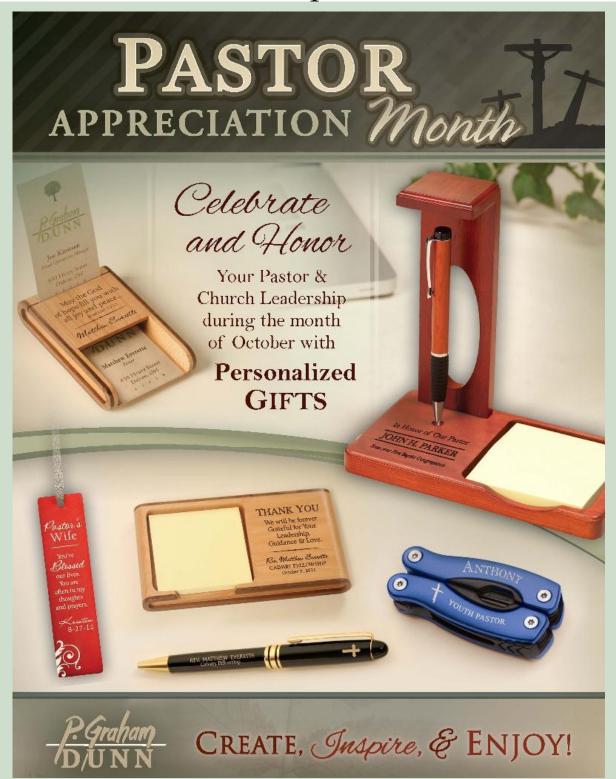

# October is **Pastor Appreciation Month**

We have developed new layouts that are quick and easy for creating the perfect personalized gift. Be sure to <u>download your laser files</u> so the scannable barcodes will open!

Download the poster to use for store signage or as a bag stuffer. Set up a tower with products focusing on Pastors by using the items suggested in the sales sheet.

Remind your customers to "Celebrate and Honor their pastor" with a personalized gift this year!

Download the Sales sheet here
Download the Poster here