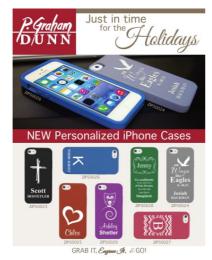

There is no better time than the present to start thinking about holiday displays, products to feature, and how to promote these items. With holiday shopping starting early this year, as with every year, the sooner you can start placing your orders, the better! This way we can better assure personalization product is instock and on YOUR shelves. See below for a fabulous new product we are extremely excited to release right before the holidays - iPhone cases!

#### What's New?

When planning your holiday orders, make sure our new, personalized iPhone 5 cases are on them! Available in seven different colors, this is an easy-to-engrave, inexpensive item that makes a great stocking stuffer. <a href="CLICK HERE">CLICK HERE</a> for an order form featuring each of our engravable iPhone 5 cases. **Shipping Now!** 