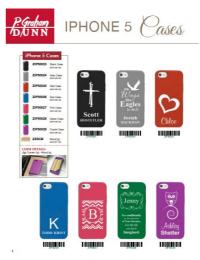

#### What's New?

When planning your holiday orders, make sure our new, personalized iPhone 5 cases are on them! Available in seven different colors, this is an easy-to-engrave, inexpensive item that makes a great stocking stuffer. <a href="CLICK HERE">CLICK HERE</a> for an order form featuring each of our engravable iPhone 5 cases. **Shipping Now!** 

Featured Case ZIP50027 **\$4.50/apiece** 

**CLICK HERE** for an order form featuring our iPhone 4/4S cases. These cases will be begin shipping in November.