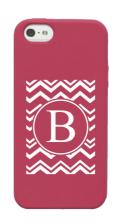

#### What's New?

When planning your holiday orders, make sure our new, personalized iPhone 5 cases are on them! Available in seven different colors, this is an easy-to-engrave, inexpensive item that makes a great stocking stuffer. <a href="CLICK HERE">CLICK HERE</a> for an order form featuring each of our engravable iPhone 5 cases. **Shipping Now!** 

Featured Case ZIP50027 **\$4.50/apiece** 

**CLICK HERE** for an order form featuring our iPhone 4/4S cases. These cases will be begin shipping in November.