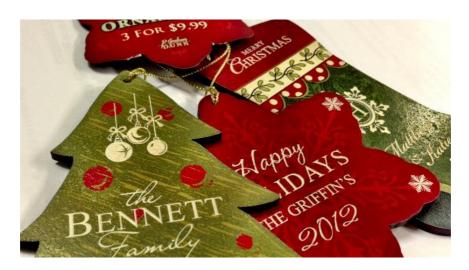

# Heads Up!

This year we will not be offering the light up crystal

ornament (ZCKO10). Please take note and do not include in any 2013 Christmas promotions.

In its place, we would encourage you to strongly promote our new engravable ornaments just released this past summer. With over 10 designs to choose from, there's a style for everyone - even pet lovers!

Also, we are continuing to offer our pre-pack, three-pack featuring a Stocking, Christmas Tree, and Snowflake, pre-priced at \$9.99 retail, just \$3.00 W/S!

**SKU: ZORNPKG1** 